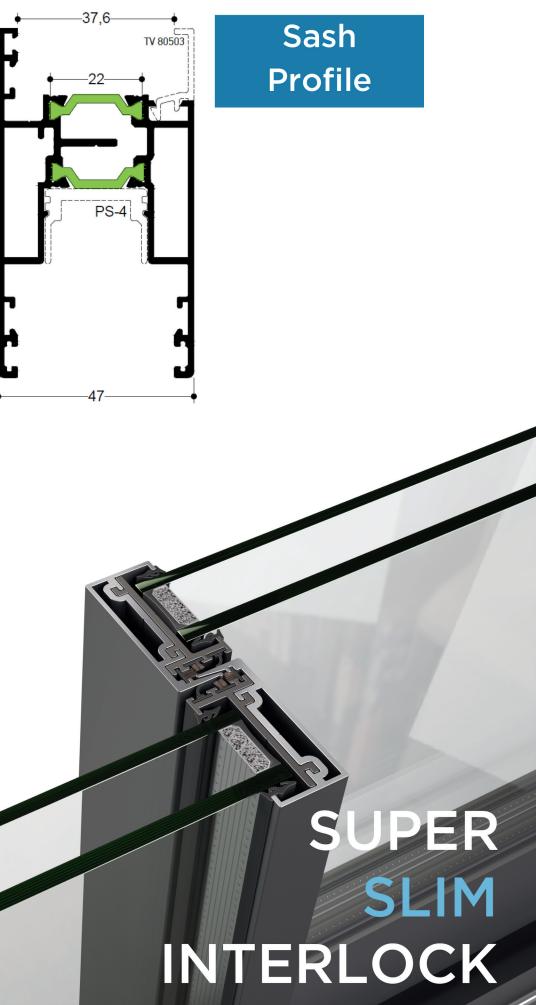

With interlock options of just 25mm or 50mm available, these super slim options allow for maximum vision, excellent thermal performance, noise reduction, high security and weatherproofing.

Designed for large spaces, single, double and triple-track options are available allowing for a variety of opening configurations.

#### **Design Features:**

- Super-slim 25mm interlock or 50mm non-bonded option available.
- Double and triple track option.
- Inline slider or lift & slide options.
- High-security lock.
- Smooth sliding operation.
- Quick and easy to fabricate and install.

## **SPECIAL FEATURES**

- 25mm super-slim or 50mm non-bonded interlocks available
- 250kg max sash weight
- 2.5 x 2.7m max sash dimension
- Multiple configuration options
- Inline slider and lift and slide option 2 systems in 1
- Rubber gaskets for improved weathering