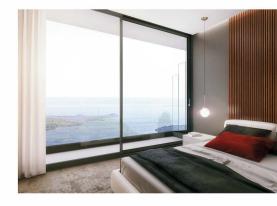

## **VSS47 SLIDING** DOORS

Aluminium sliding doors create a visually stunning addition to your home and can add huge value to the property.

Excellent thermal performance and strong, super-slim profile sections to minimise the visible framework and maximise the glass area, is key to the ESS47 Sliding Door's design.

VSS47 Sliding Doors perfectly frame and enhance the outdoor view while creating a light, bright indoor space in your home. They effectively turn an entire wall into glass with the added freedom of accessibility and seamless connection between the indoors and outdoors.

With interlock options of just 25mm or 50mm available, these super slim options allow for maximum vision, excellent thermal performance, noise reduction, high security and weatherproofing.

Designed for large spaces, single, double and triple-track options are available allowing for a variety of opening configurations.