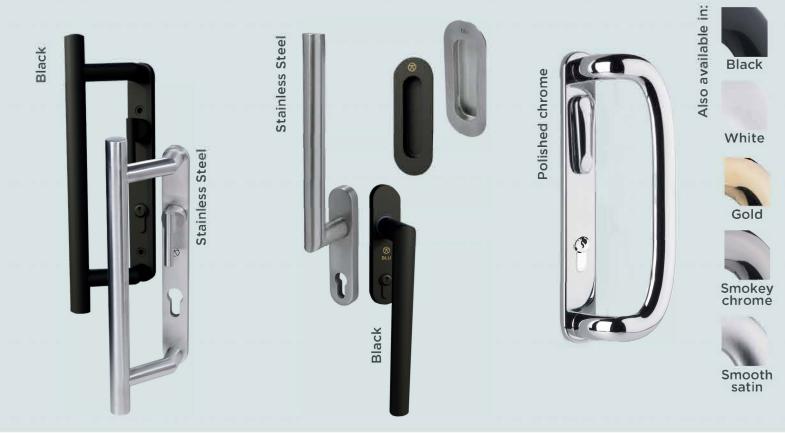

#### Hardware and Security

The super-slim VSS47 Sliding Door system comes with a range of sleek, complementary hardware available in a variety of colours.

The Sliding Door system can also be combined with a high-security multipoint locking system, keeping your property safe and secure. Check with your manufacturer to see which hardware options they offer.