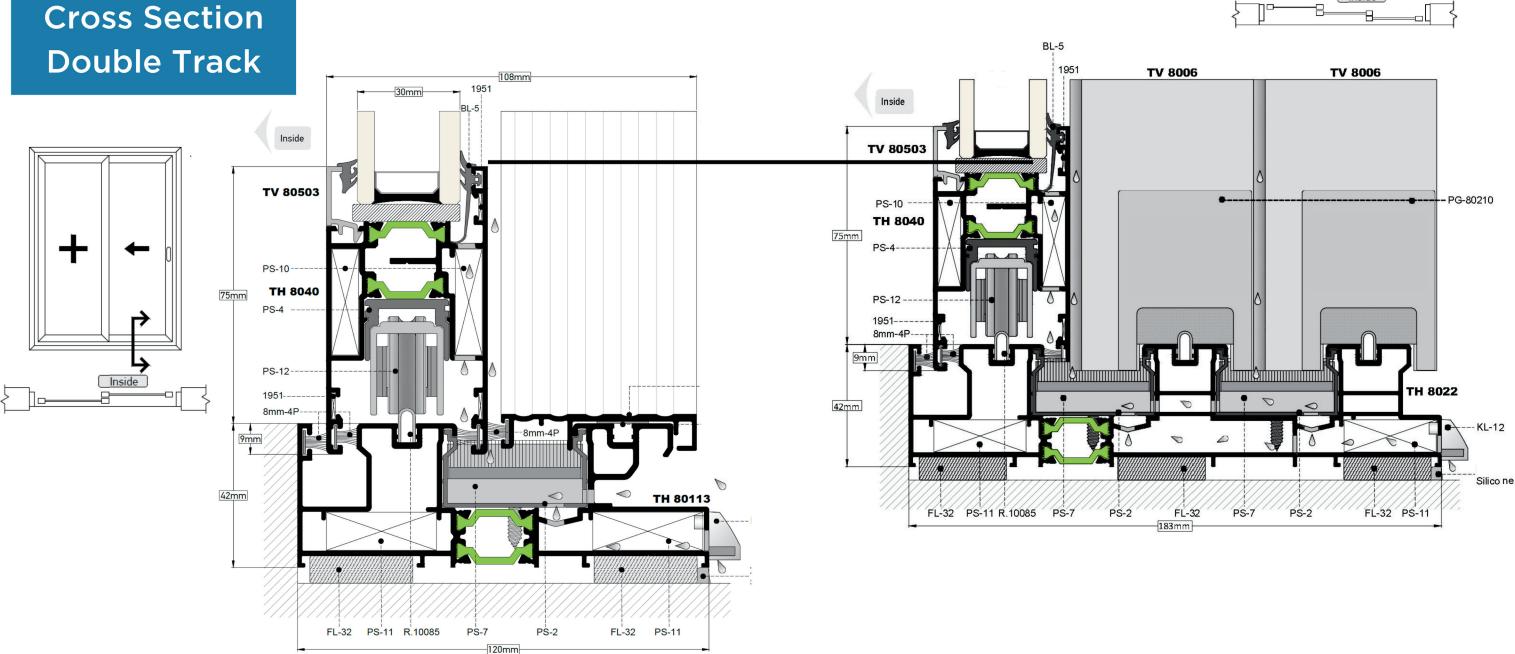

#### Cross Section Triple Track

| Market-maximum sash size          | 2.5m x 2.7m                     |
|-----------------------------------|---------------------------------|
| Maximum sash weight per door leaf | 250kg                           |
| Interlock sightlines              | 25mm/50mm                       |
| Double track outer frame width    | 120mm                           |
| Triple track outer frame width    | 183mm                           |
| Maximum security                  | EN tested to European standards |
| Maximum insulation U-value        | 1.4 W/m2K, DER C rating         |
| Maximum weatherproofing           | BS6375 Part 1 : 2009            |
| Single or dual colour             | Qualicoat factory powder coated |