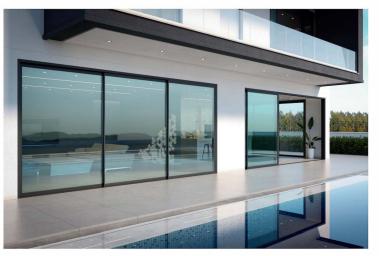

VSS47 Sliding Doors perfectly frame and enhance the outdoor view while creating a light, bright indoor space in your home. They effectively turn an entire wall into glass with the added freedom of accessibility and seamless connection between the indoors and outdoors.

With interlock options of just 25mm or 50mm available, these super slim options allow for maximum vision, excellent thermal performance, noise reduction, high security and weatherproofing.

Designed for large spaces, single, double and triple-track options are available allowing for a variety of opening configurations.