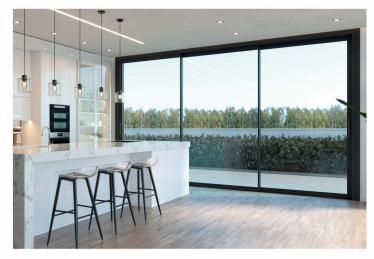

VSS47 Sliding Doors perfectly frame and enhance the outdoor view while creating a light, bright indoor space in your home. They effectively turn an entire wall into glass with the added freedom of accessibility and seamless connection between the indoors and outdoors.

With interlock options of just 25mm or 50mm available, these super slim options allow for maximum vision, excellent thermal performance, noise reduction, high security and weatherproofing.

Designed for large spaces, single, double and triple-track options are available allowing for a variety of opening configurations.