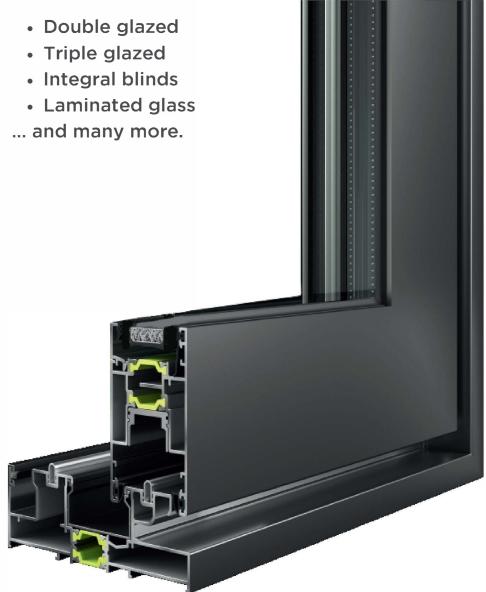

All our products can be finished in several glazing options to create a style to suit any property. Our sliding door range is available with the following glazing options:

#### **Design Features:**

- Super-slim 25mm interlock or 50mm non-bonded option available.
- Double and triple track option.
- Inline slider or lift & slide options.
- High-security lock.
- Smooth sliding operation.
- Quick and easy to fabricate and install.