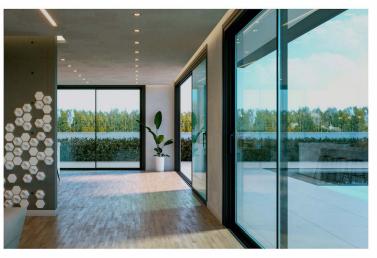

VSS47 Sliding Doors perfectly frame and enhance the outdoor view while creating a light, bright indoor space in your home. They effectively turn an entire wall into glass with the added freedom of accessibility and seamless connection between the indoors and outdoors.

With interlock options of just 25mm or 50mm available, these super slim options allow for maximum vision, excellent thermal performance, noise reduction, high security and weatherproofing.

Designed for large spaces, single, double and triple-track options are available allowing for a variety of opening configurations.