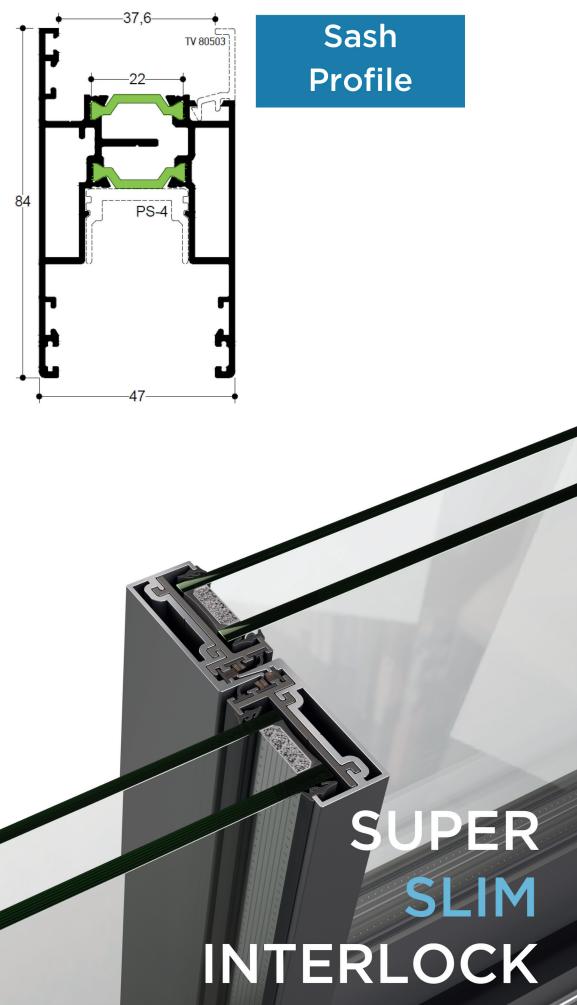

With interlock options of just 25mm or 50mm available, these super slim options allow for maximum vision, excellent thermal performance, noise reduction, high security and weatherproofing.

Designed for large spaces, single, double and triple-track options are available allowing for a variety of opening configurations.

#### **Design Features:**

- Super-slim 25mm interlock or 50mm non-bonded option available.
- Double and triple track option.
- Inline slider or lift & slide options.
- High-security lock.
- Smooth sliding operation.
- Quick and easy to fabricate and install.

## **SPECIAL FEATURES**

- 25mm super-slim or 50mm non-bonded interlocks available
- 250kg max sash weight
- 2.5 x 2.7m max sash dimension
- Multiple configuration options
- Inline slider and lift and slide option 2 systems in 1
- Rubber gaskets for improved weathering