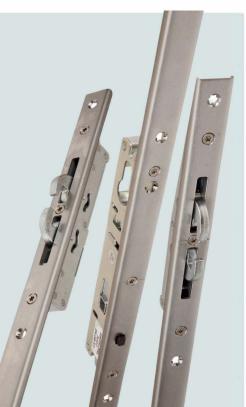

#### Hardware and Security

The super-slim VSS47 Sliding Door system comes with a range of sleek, complementary hardware available in a variety of colours.

The Sliding Door system can also be combined with a high-security multipoint locking system, keeping your property safe and secure. Check with your manufacturer to see which hardware options they offer.