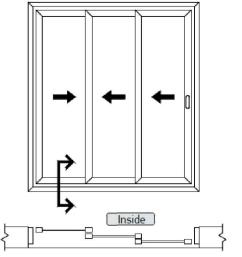

With interlock options of just 25mm or 50mm available, these super slim options allow for maximum vision, excellent thermal performance, noise reduction, high security and weatherproofing.

Designed for large spaces, single, double and triple-track options are available allowing for a variety of opening configurations.

#### Configurations

The VSS47 Sliding Door system has a variety of opening configurations, depending on how many panes are chosen and which panes you would like sliding or fixed. There is a perfect solution for every project.