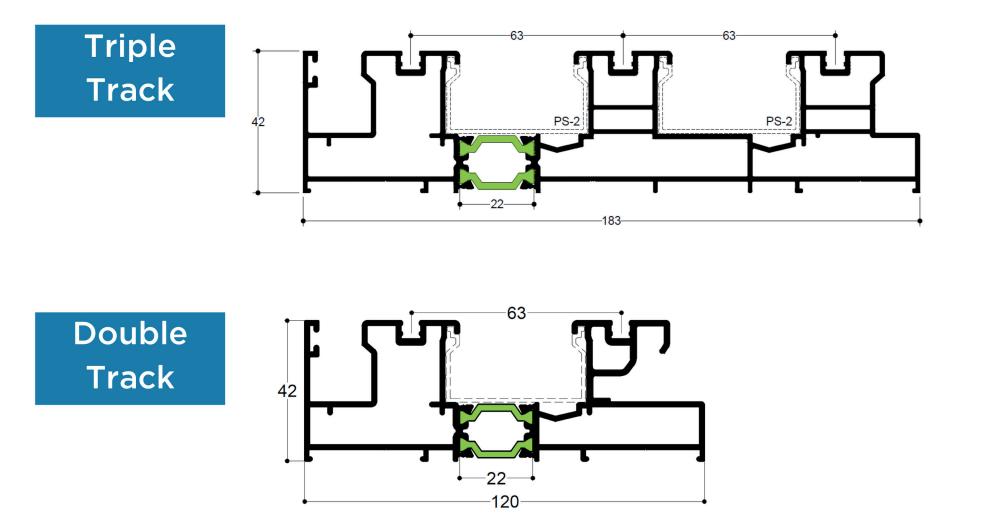

With interlock options of just 25mm or 50mm available, these super slim options allow for maximum vision, excellent thermal performance, noise reduction, high security and weatherproofing.

Designed for large spaces, single, double and triple-track options are available allowing for a variety of opening configurations.

#### **Design Features:**

- Super-slim 25mm interlock or 50mm non-bonded option available.
- Double and triple track option.
- Inline slider or lift & slide options.
- High-security lock.
- Smooth sliding operation.
- Quick and easy to fabricate and install.

## **SPECIAL FEATURES**

- 25mm super-slim or 50mm non-bonded interlocks available
- 250kg max sash weight
- 2.5 x 2.7m max sash dimension
- Multiple configuration options
- Inline slider and lift and slide option 2 systems in 1
- Rubber gaskets for improved weathering

#### Cross Section Triple Track

| Market-maximum sash size          | 2.5m x 2.7m                     |
|-----------------------------------|---------------------------------|
| Maximum sash weight per door leaf | 250kg                           |
| Interlock sightlines              | 25mm/50mm                       |
| Double track outer frame width    | 120mm                           |
| Triple track outer frame width    | 183mm                           |
| Maximum security                  | EN tested to European standards |
| Maximum insulation U-value        | 1.4 W/m2K, DER C rating         |
| Maximum weatherproofing           | BS6375 Part 1 : 2009            |
| Single or dual colour             | Qualicoat factory powder coated |