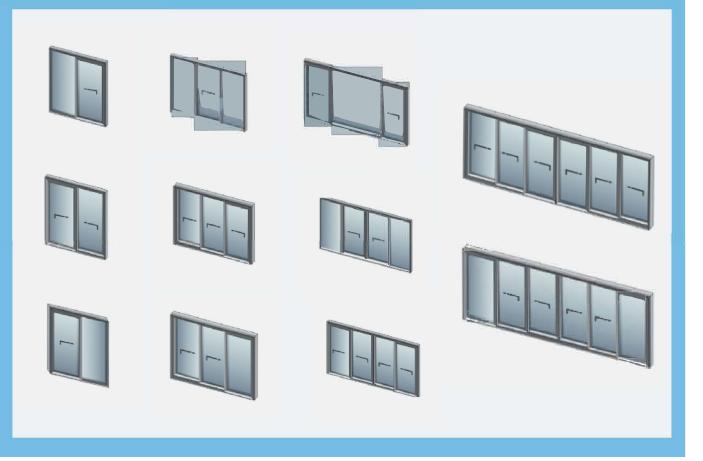

#### Configurations

The VSS47 Sliding Door system has a variety of opening configurations, depending on how many panes are chosen and which panes you would like sliding or fixed. There is a perfect solution for every project.

#### **Design Features:**

- Super-slim 25mm interlock or 50mm non-bonded option available.
- Double and triple track option.
- Inline slider or lift & slide options.
- High-security lock.
- Smooth sliding operation.
- Quick and easy to fabricate and install.