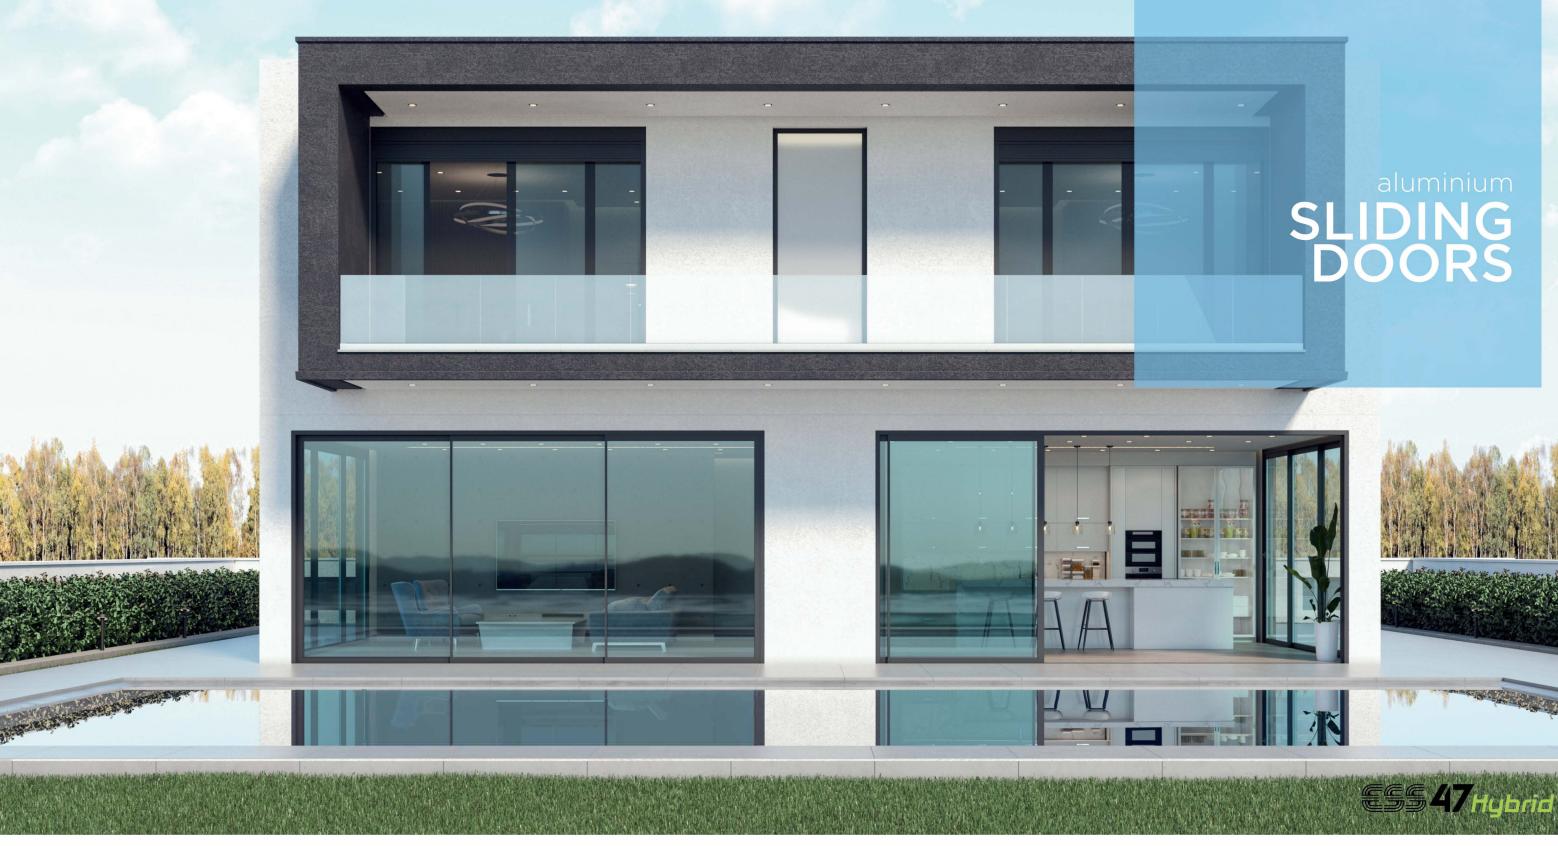

# aluminium SLIDING DOORS

## **VSS47 SLIDING** DOORS

Aluminium sliding doors create a visually stunning addition to your home and can add huge value to the property.

Excellent thermal performance and strong, super-slim profile sections to minimise the visible framework and maximise the glass area, is key to the ESS47 Sliding Door's design.

VSS47 Sliding Doors perfectly frame and enhance the outdoor view while creating a light, bright indoor space in your home. They effectively turn an entire wall into glass with the added freedom of accessibility and seamless connection between the indoors and outdoors.

With interlock options of just 25mm or 50mm available, these super slim options allow for maximum vision, excellent thermal performance, noise reduction, high security and weatherproofing.

Designed for large spaces, single, double and triple-track options are available allowing for a variety of opening configurations.