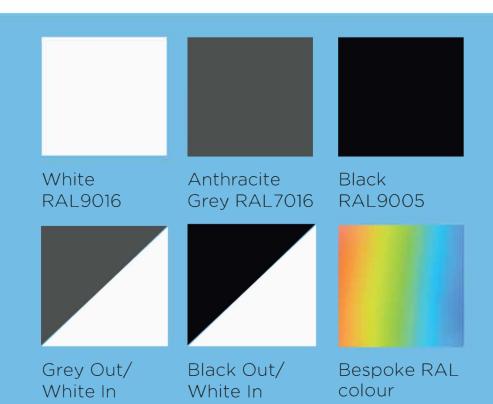

All our products can be finished in several glazing options to create a style to suit any property. Our sliding door range is available with the following glazing options:

#### **Door Colours**