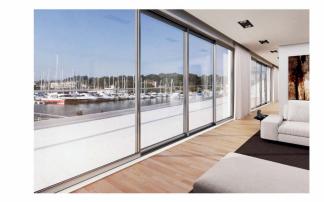

## **VSS47 SLIDING** DOORS

Aluminium sliding doors create a visually stunning addition to your home and can add huge value to the property.

Excellent thermal performance and strong, super-slim profile sections to minimise the visible framework and maximise the glass area, is key to the ESS47 Sliding Door's design.

VSS47 Sliding Doors perfectly frame and enhance the outdoor view while creating a light, bright indoor space in your home. They effectively turn an entire wall into glass with the added freedom of accessibility and seamless connection between the indoors and outdoors.

With interlock options of just 25mm or 50mm available, these super slim options allow for maximum vision, excellent thermal performance, noise reduction, high security and weatherproofing.

Designed for large spaces, single, double and triple-track options are available allowing for a variety of opening configurations.