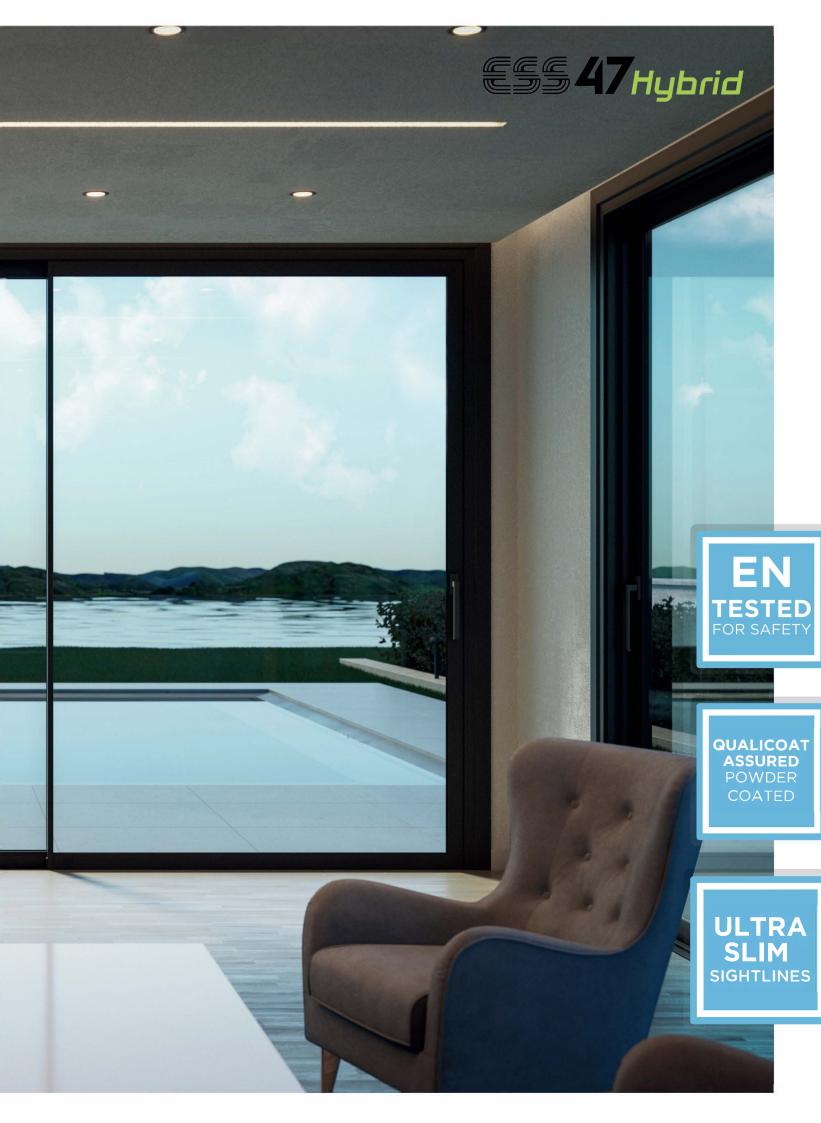

## **VSS47 SLIDING** DOORS

Aluminium sliding doors create a visually stunning addition to your home and can add huge value to the property.

Excellent thermal performance and strong, super-slim profile sections to minimise the visible framework and maximise the glass area, is key to the ESS47 Sliding Door's design.

Engineering-grade hardware allows for silky smooth opening and closing operation.

What's more, all our doors are rigorously tested to European safety standards and powder coated to Qualicoat's specifications, for complete peace of mind.