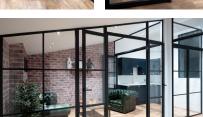

#### Introduction

VID30 Internal Door and fixed glazing system is the ideal product for creating bespoke glazed interior partitions, dividers or walls of glass, which separate spaces whilst maintaining optimum levels of natural light and an open-plan living aesthetic.

VID30 can be utilised to create fixed glazed screens, with a range of inset door options for easy access between spaces. Utilising one door profile across the suite allows for the creation of hinged, pivot, sliding and bi-folding configurations thus allowing for design-continuity across your project with the ultimate functionality. VID30 offers the ideal solution for creating separation between kitchen, living and dining areas where a heritage or contemporary aesthetic is required and the system excels in partition offices, studios or entrances in commercial applications.