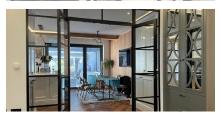

#### Introduction

VID30 Internal Door and fixed glazing system is the ideal product for creating bespoke glazed interior partitions, dividers or walls of glass, which separate spaces whilst maintaining optimum levels of natural light and an open-plan living aesthetic.

VID30 can be utilised to create fixed glazed screens, with a range of inset door options for easy access between spaces. Utilising one door profile across the suite allows for the creation of hinged, pivot, sliding and bi-folding configurations thus allowing for design-continuity across your project with the ultimate functionality. VID30 offers the ideal solution for creating separation between kitchen, living and dining areas where a heritage or contemporary aesthetic is required and the system excels in partition offices, studios or entrances in commercial applications.