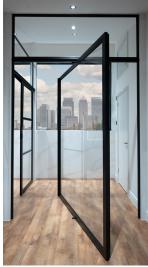

### **Configuration Options**

- Hinged doors
- · Sliding doors
- Pivot doors
- · Pocket doors
- Bi-fold doors

#### Max sizes for door leaves:

- Single hinged door 1000mm (w) x 2600mm (h)
- Double hinged door 2000mm (w) x 2600mm (h)
- Single pivot door 2200mm (w) x 2600mm (h)
- Double pivot door 4400mm (w) x 2600mm (h)
- Single sliding door 1200mm (w) x 2600mm (h)
- Double sliding door 2400mm (w) x 2600mm (h)
- Bi-fold door (per pane) 830mm (w) x 2600mm (h)