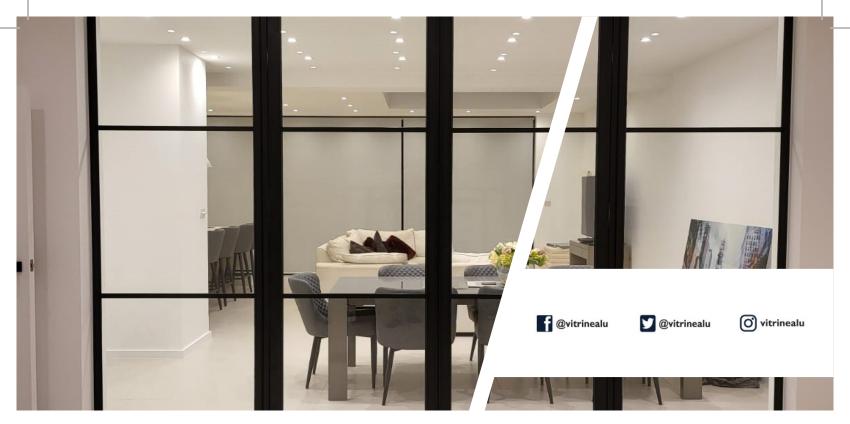

#### Introduction

VID30 Internal Door and fixed glazing system is the ideal product for creating bespoke glazed interior partitions, dividers or walls of glass, which separate spaces whilst maintaining optimum levels of natural light and an open-plan living aesthetic.

VID30 can be utilised to create fixed glazed screens, with a range of inset door options for easy access between spaces. Utilising one door profile across the suite allows for the creation of hinged, pivot, sliding and bi-folding configurations thus allowing for design-continuity across your project with the ultimate functionality. VID30 offers the ideal solution for creating separation between kitchen, living and dining areas where a heritage or contemporary aesthetic is required and the system excels in partition offices, studios or entrances in commercial applications.

#### **Key Features**

- A 'true' internal glazing system expertly engineered for internal applications
- Ideal for both domestic and commercial projects
- Full range of door configuration options using a single system
- · Soft-close and soft-open options
- · Lock solutions available
- Easy installation
- Concealed hinges
- · Minimal sightlines