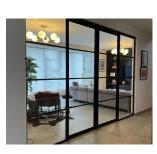

#### Introduction

VID30 Internal Door and fixed glazing system is the ideal product for creating bespoke glazed interior partitions, dividers or walls of glass, which separate spaces whilst maintaining optimum levels of natural light and an open-plan living aesthetic.

VID30 can be utilised to create fixed glazed screens, with a range of inset door options for easy access between spaces. Utilising one door profile across the suite allows for the creation of hinged, pivot, sliding and bi-folding configurations thus allowing for design-continuity across your project with the ultimate functionality. VID30 offers the ideal solution for creating separation between kitchen, living and dining areas where a heritage or contemporary aesthetic is required and the system excels in partition offices, studios or entrances in commercial applications.