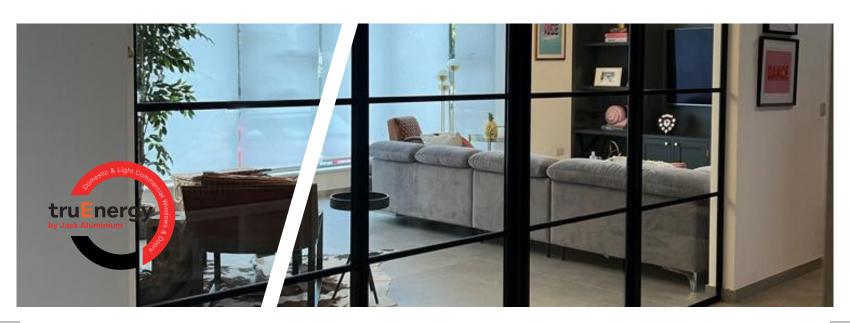

#### Introduction

VID30 Internal Door and fixed glazing system is the ideal product for creating bespoke glazed interior partitions, dividers or walls of glass, which separate spaces whilst maintaining optimum levels of natural light and an open-plan living aesthetic.

VID30 can be utilised to create fixed glazed screens, with a range of inset door options for easy access between spaces. Utilising one door profile across the suite allows for the creation of hinged, pivot, sliding and bi-folding configurations thus allowing for design-continuity across your project with the ultimate functionality. VID30 offers the ideal solution for creating separation between kitchen, living and dining areas where a heritage or contemporary aesthetic is required and the system excels in partition offices, studios or entrances in commercial applications.

#### **Key Features**

- A 'true' internal glazing system expertly engineered for internal applications
- Ideal for both domestic and commercial projects
- Full range of door configuration options using a single system
- · Soft-close and soft-open options
- · Lock solutions available
- Easy installation
- Concealed hinges
- · Minimal sightlines